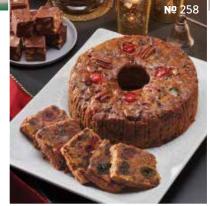

## Kentucky Bourbon Fruitcake and Chocolate Walnut Fudge

The perfect sweet combination of buttery fruitcake and creamy chocolate. A pound of traditional chocolate walnut fudge (made without bourbon), and a 20 oz. Kentucky Bourbon Fruitcake.

No. 128 (shown above) \$39.75

2½ lb. fruitcake & 1 lb. chocolate walnut fudge **No. 258** (shown at right) \$64.25