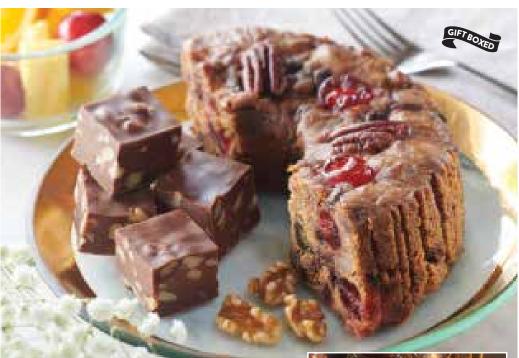

#### Kentucky Bourbon Fruitcake and Bourbon Fudge

Our exclusive gift combination: the perfect pairing of rich, delicious fruitcake and decadent fudge. Both treats are infused with our fine Kentucky Bourbon making them an unforgettable taste experience. 20 oz. Kentucky Bourbon Fruitcake & 1 lb. chocolate bourbon fudge with pecans No. 127 \$39.75

2½ lb. Kentucky Bourbon Fruitcake & 1 lb. chocolate bourbon fudge with pecans No. 257 \$64.25