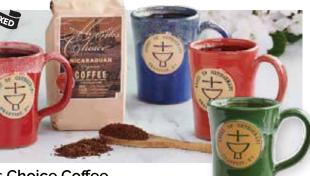

## Hand Thrown Coffee Mug

12 oz. stoneware mugs feature the monastery's chalice emblem and come in a gift box. **\$22.75** 

No. 317 Red Mug with White Marble Top

No. 316 Sky Blue Mug with Dijon White Marble Top No. 315 Coral Mug

**No. 318** John Deere Green Mug with White Marble Top

This collection of a half Kentucky Bourbon Fruitcake, Mocha Java ground coffee and naturally delicious Creamed Honey from Holy Cross Abbey in Virginia's Shenandoah Valley will be a welcome gift. Our Mocha Java is a timeless mix of bold Java coffee and lighter, fruity Mocha beans from Ethiopia. 20 oz. fruitcake, 8 oz. coffee and 10 oz. creamed honey.

No. 295 \$40.95

Monks Choice Coffee

Certified organic from Nicaragua, our 12 oz. fair trade coffee has a rich, distinctive flavor and aroma. Perfectly ground for brewing. **No. 1** \$18.95