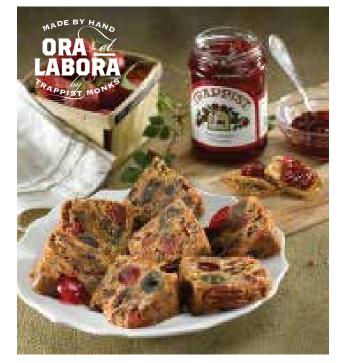

# Kentucky Bourbon Fruitcake and Trappist Preserves

The monks at St. Joseph's Abbey in Massachusetts have perfected the art of preserving fruit at its peak moment of ripeness. These gifts include a 20 oz. Kentucky Bourbon Fruitcake and two 12 oz. jars of preserve and jelly.

No. 293 \$33.50 20 oz. fruitcake, blueberry preserve, red currant jelly

No. 298 \$33.50 20 oz. fruitcake, apricot-pineapple preserve, quince jelly