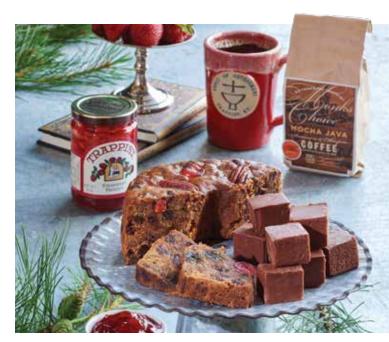

## Signature Gift Quartet

Treat yourself and friends to the delicious flavors of our signature handcrafted treats. Assortment features Kentucky Bourbon Fruitcake (20 oz.), Classic Chocolate Fudge (12 oz.), Mocha Java Coffee (8 oz.) and all-natural Strawberry Preserve (12 oz.).

#### Signature Gift Quintet

You can't go wrong with a selection of our finest treats. Assortment includes Kentucky Bourbon Fruitcake (20 oz.), Classic Chocolate Fudge (12 oz.), Chocolate Bourbon Fudge with Pecans (12 oz.), Mocha Java Coffee (8 oz.) and all-natural Strawberry Preserve (12 oz.). Truly a treat for all your senses.