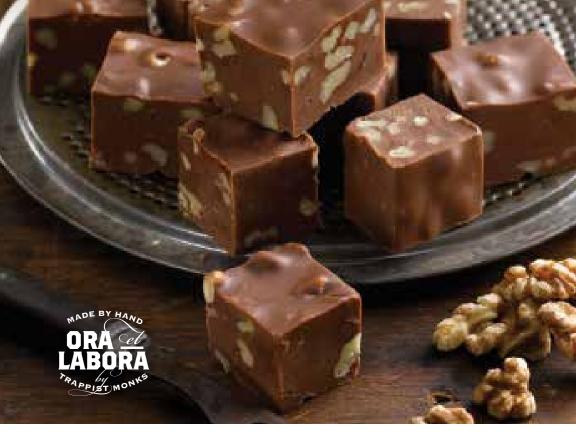

## Kentucky Bourbon Chocolate Fudge with Pecans

A natural combination — fine Kentucky Bourbon and sweet dark chocolate laced throughout with pecans. Made by hand in the Trappist tradition.

| No. 47  | 12 oz. gift box              | \$16.95  |
|---------|------------------------------|----------|
| No. 71  | 1 lb. gift box               | \$22.35  |
| No. 97  | Two 1 lb. gift boxes         | \$42.50  |
| No. 706 | Six 1 lb. gift boxes         | \$113.65 |
| No. 712 | Twelve 1 lb. gift boxes      | \$223.35 |
| No. 724 | Twenty-four 1 lb. gift boxes | \$415.25 |