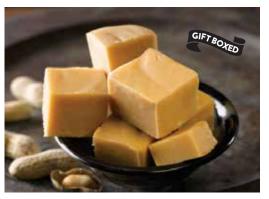

### Peanut Butter Fudge

A creamy, nutty, melt-in-your-mouth sweet treat made with freshly ground peanuts. If peanut butter is one of your favorite comfort foods, curl up with a box of this fudge. 12 oz. gift box.