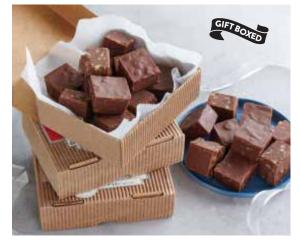

## Kentucky Bourbon Chocolate Fudge with Pecans

A natural combination — fine Kentucky Bourbon and sweet dark chocolate laced throughout with pecans. Made by hand in the Trappist tradition.

| No. 47  | 12 oz. gift box              | \$16.95  |
|---------|------------------------------|----------|
| No. 71  | 1 lb. gift box               | \$22.35  |
| No. 97  | Two 1 lb. gift boxes         | \$42.50  |
| No. 706 | Six 1 lb. gift boxes         | \$113.65 |
| No. 712 | Twelve 1 lb. gift boxes      | \$223.35 |
| No. 724 | Twenty-four 1 lb. gift boxes | \$415.25 |