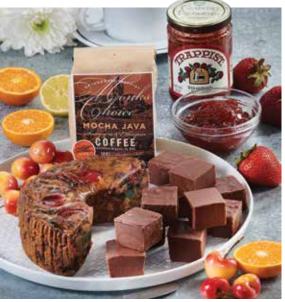

## Signature Gift Quartet

Treat yourself and friends to the delicious flavors of our signature handcrafted treats. Assortment features Kentucky Bourbon Fruitcake (20 oz.), Classic Chocolate Fudge (12 oz.), Mocha Java Coffee (8 oz.) and all-natural Strawberry Preserve (12 oz.).

#### Signature Gift Quintet

You can't go wrong with a selection of our finest treats. Assortment includes Kentucky Bourbon Fruitcake (20 oz.), Classic Chocolate Fudge (12 oz.), Chocolate Bourbon Fudge with Pecans (12 oz.), Mocha Java Coffee (8 oz.) and all-natural Strawberry Preserve (12 oz.). Truly a treat for all your senses.