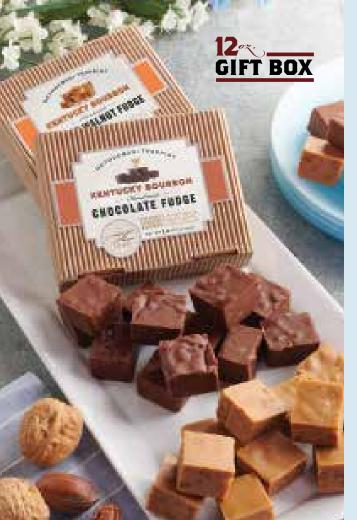

## Kentucky Bourbon Chocolate Fudge with Pecans

A natural combination — fine Kentucky Bourbon and sweet dark chocolate laced throughout with pecans. Made by hand in the Trappist tradition.

| No. 47  | 12 oz. gift box              | \$16.95  |
|---------|------------------------------|----------|
| No. 71  | 1 lb. gift box               | \$22.35  |
| No. 97  | Two 1 lb. gift boxes         | \$42.50  |
| No. 706 | Six 1 lb. gift boxes         | \$113.65 |
| No. 712 | Twelve 1 lb. gift boxes      | \$223.35 |
| No. 724 | Twenty-four 1 lb. gift boxes | \$415.25 |

# **KENTUCKY BOURBON FUDGE**—— HANDMADE WITH LOVE ——

The country's finest barrel-aged bourbon is crafted mere miles from the Abbey at Gethsemani. And we think it works flavor miracles. Kentucky Bourbon features hints of spice and caramel that infuse our fruitcake with a bright-yet-balanced sweetness. When added to our fudge, it imparts a uniquely rich finish that leaves you craving more.