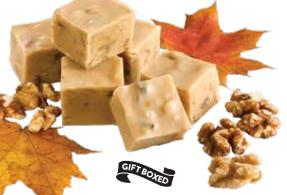

### Traditional Chocolate Walnut Fudge

We left out the bourbon in this traditional fudge. It's simply smooth, sweet chocolate and walnut pieces in perfect harmony.

| No. 48  | 12 oz. gift box              | \$16.95  |
|---------|------------------------------|----------|
| No. 50  | 1 lb. gift box               | \$22.35  |
| No. 52  | Two 1 lb. gift boxes         | \$42.50  |
| No. 506 | Six 1 lb. gift boxes         | \$113.65 |
| No. 512 | Twelve 1 lb. gift boxes      | \$223.35 |
| No. 524 | Twenty-four 1 lb. gift boxes | \$415.25 |