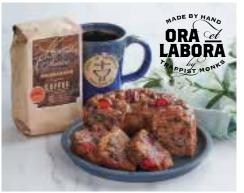

#### Monks Choice Coffee and Kentucky Bourbon Fruitcake

Fair trade organic coffee from Nicaragua has a rich, distinctive flavor, is perfectly ground for brewing and delicious served with handmade bourbon fruitcake. 12 oz. coffee and 20 oz. fruitcake.

No. 1251 \$37.75