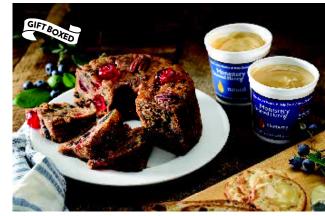

#### Kentucky Bourbon Fruitcake and Monastery Creamed Honey

A delicious gift package pairs our 20 oz. Kentucky Bourbon Fruitcake with two 10 oz. cups of creamed honey – one naturally flavored and one flavored with blueberries – made by the monks (and bees) at Holy Cross Abbey in Virginia's Shenandoah Valley.

No. 296 \$39.85