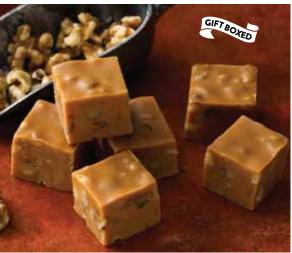

### Traditional Chocolate Walnut Fudge

We left out the bourbon in this traditional fudge. It's simply smooth, sweet chocolate and walnut pieces in perfect harmony.

| No. 48  | 12 oz. gift box              | \$16.95  |
|---------|------------------------------|----------|
| No. 50  | 1 lb. gift box               | \$22.35  |
| No. 52  | Two 1 lb. gift boxes         | \$42.50  |
| No. 506 | Six 1 lb. gift boxes         | \$113.65 |
| No. 512 | Twelve 1 lb. gift boxes      | \$223.35 |
| No. 524 | Twenty-four 1 lb. gift boxes | \$415.25 |