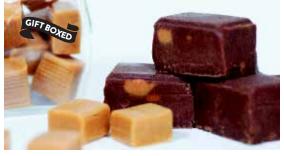

#### Kentucky Bourbon Butter Walnut Fudge

Our rich, buttery white chocolate and walnut fudge is kicked up a notch by adding fine Kentucky Bourbon to the recipe.

GIFT BOXED

 No. 46
 12 oz. gift box
 \$16.95

 No. 61
 1 lb. gift box
 \$22.35

 No. 96
 Two 1 lb. gift boxes
 \$42.50

 No. 606
 Six 1 lb. gift boxes
 \$113.65

 Twelve 1 lb. gift boxes
 \$123.35
 \$113.65

 No. 612
 \$223.35
 \$223.35

 Twenty-four 1 lb. gift boxes
 \$100.624
 \$415.25