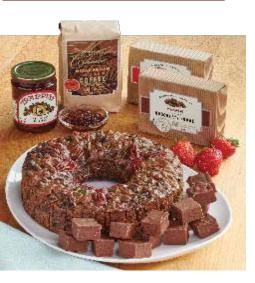

### Sweetest Treat Trio

Treat yourself or lavish a party buffet with the luscious flavors of our 20 oz. Kentucky Bourbon Fruitcake, 12 oz. chocolate bourbon fudge with pecans and 12 oz. all-natural Strawberry Preserve.

No. 427 \$44.25