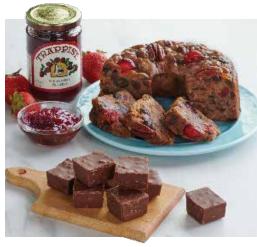

## Signature Gift Quartet

Treat yourself and friends to the delicious flavors of our signature handcrafted treats. Assortment features Kentucky Bourbon Fruitcake (20 oz.), Classic Chocolate Fudge (12 oz.), Mocha Java Coffee (8 oz.) and all-natural Strawberry Preserve (12 oz.).

No. 217 \$47.25