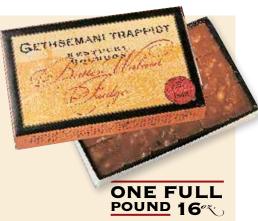

## Whole Fruitcakes

Our moist, spicy fruitcakes have a truly delicious and distinctive flavor because they're handmade with only the finest, freshest ingredients then aged in fine Kentucky Bourbon.

2½ lb. Kentucky Bourbon Fruitcake No. 250 \$42.95

5 lb. Kentucky Bourbon Fruitcake No. 500 \$86.50

"

"

Wonderful cake - this is unlike any fruitcake I have ever had. Not the candy sweet kind but rich and deep flavor." - P. ETHRIDGE