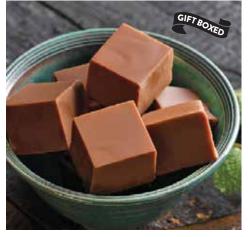

#### Kentucky Bourbon Butter Walnut Fudge

Our rich, buttery white chocolate and walnut fudge is kicked up a notch by adding fine Kentucky Bourbon to the recipe.

GIFT BOXED

 No. 46
 12 oz. gift box
 \$16.95

 No. 61
 1 lb. gift box
 \$22.35

 No. 96
 Two 1 lb. gift boxes
 \$42.50

 No. 606
 Six 1 lb. gift boxes
 \$113.65

 Twelve 1 lb. gift boxes
 \$123.35
 \$113.65

 No. 612
 \$223.35
 \$223.35

 Twenty-four 1 lb. gift boxes
 \$100.624
 \$415.25