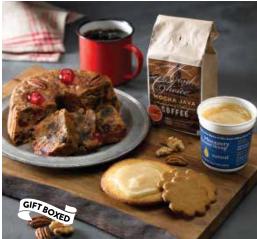

**No. 318** John Deere Green Mug with White Marble Top

This collection of a half Kentucky Bourbon Fruitcake, Mocha Java ground coffee and naturally delicious Creamed Honey from Holy Cross Abbey in Virginia's Shenandoah Valley will be a welcome gift. Our Mocha Java is a timeless mix of bold Java coffee and lighter, fruity Mocha beans from Ethiopia. 20 oz. fruitcake, 8 oz. coffee and 10 oz. creamed honey.

No. 295 \$40.95

Monks Choice Coffee

Certified organic from Nicaragua, our 12 oz. fair trade coffee has a rich, distinctive flavor and aroma. Perfectly ground for brewing. **No. 1** \$18.95

#### Kentucky Bourbon Fruitcake and Monastery Creamed Honey

A delicious gift package pairs our 20 oz. Kentucky Bourbon Fruitcake with two 10 oz. cups of creamed honey – one naturally flavored and one flavored with blueberries – made by the monks (and bees) at Holy Cross Abbey in Virginia's Shenandoah Valley.

No. 296 \$39.85